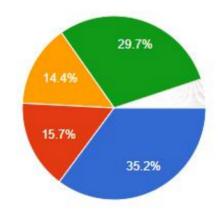

#### Survey conducted by all members

- □ Period: 24 May ~ 4 June 2017
- ☐ Target: All members including staff and students
- Reponses: 492
- 1. Location ★Near the main gate

#### 2. Types

Monument with meaning and philosophy

monument will be established near the main gate, abstract monument with meaning and philosophy. No fixed point confirmed yet. Consider this in your suggestion