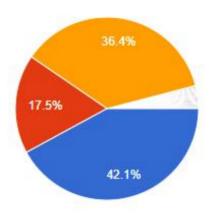

173 (35.2%) out of 492 preferred the main gate. The Of the total repondents (492), 207 (42.1%) wanted an Keywords (Creation, Challenge and Synergy) will be considered in the selection.