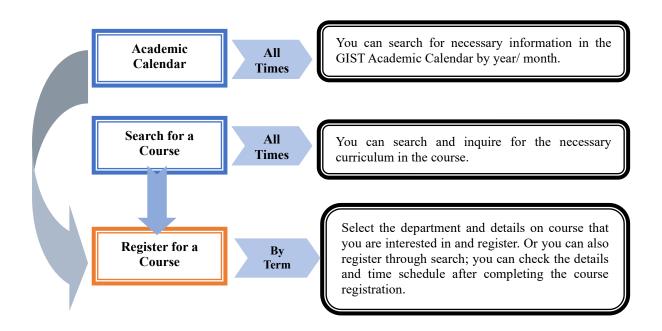

## 1. Overview of Course Registration System

## [Basic Service Composition of Course Registration]

Students can systematically plan their semester in advance through academic calendar and course search. They can also receive information on their department about necessary course registration guides and precautions in advance, and view timetable and view information easily during course registration. It also has printing function enabled.

- Academic calendar is an academic history information service that allows students to view necessary information for academic work based on the current year/month, and they can also check the same schedule content on the portal system.
- Course search is an externally provided service, thus external students without log-in can search for courses opened in the current year/semester in GIST and check the courses they are interested in.
- Course registration can be accessed using GIST student's personal information (ID, password). During the course registration period, students can search for subjects by departments and register for them. After course registration is completed, the students can print and view the timetable and the course registration details.