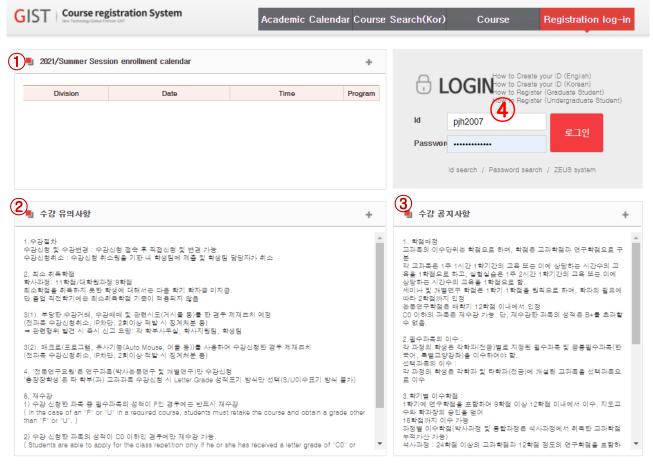

#### 3. Course Registration Screen Composition and Functions Description 3.1 Main Screen

광주과학기술원
 (61006) 광주광역시 복구 첨단과기로 123(오롱콩) TEL: 062)715-5074 / FAX:062)715-2079

 Copyright(c) Gwangju Institute Science and Technology, All Rights Reserved.

- **(1)** Information on Course Registration Schedule.
- **②** Information on Course Registration Procedure and Precautions.
- **③** Information on Necessary Notice for Course Registration.
- **(4)** Log in to the Course <u>Registration</u> System using ID and password

and then click on the

button.

- Id search/Password search
  - Use this function to find ID or password.
- ZEUS system
  - Go to the ZEUS system login screen.